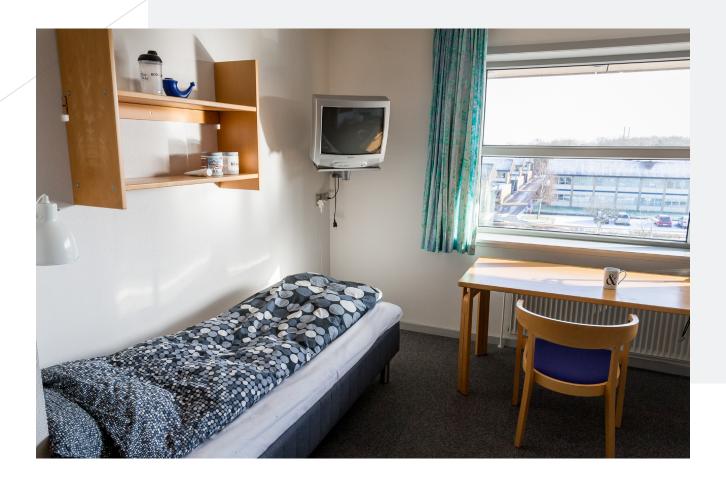

#### Rooms

You will be accommodated in a single room with bathroom ensuite.

In the room, you will find a duvet, a pillow and towels. You yourself must provide toiletries including hand soap.

A TV is provided in each room, but you can also use the TV in the common living room.